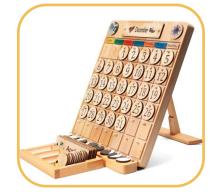

### WHAT'S INCLUDED WITH YOUR NEW FAMILY CALENDAR

SOLID WOOD MOON-PHASE BOARD

## **INSTRUCTIONS**

- PUT WOOD PEGS INTO THE CALENDAR BOARD AND MOON-PHASE BOARD. IF THEY ARE A LITTLE TIGHT, GENTLY POUND THEM IN.
- HANG MONTH CARDS, AND COINS AS SHOWN IN PICTURES BELOW.
- IF YOUR CALENDAR IS GOING ON A FLAT SURFACE USE THE INCLUDED WOOD STAND. ADJUST THE SCREW IF NECESSARY.
- IF YOUR CALENDAR IS GOING ON A FLAT SURFACE USING THE STAND WE PUT THE MOON-PHASE BOARD IN FRONT OF THE CALENDAR ON THE FLAT SURFACE. IT IS NOT NECESSARY TO USE THE MOON-PHASE BOARD.
- IF YOU ARE WALL-MOUNTING THE CALENDAR YOU CAN USE EITHER THE METAL RINGS OR LEATHER STRAPS TO CONNECT CALENDAR AND MOON-PHASE BOARD TOGETHER. USE TWO HOLES ON BOTTOM OF CALENDAR AND TOP TWO HOLES ON MOON-PHASE BOARD.
- IF YOUR CALENDAR IS GOING ON THE WALL DRILL A HOLE SLIGHTLY SMALLER THAN DRYWALL ANCHOR, PRESS DRYWALL ANCHOR INTO WALL, INSERT SCREW INTO DRYWALL ANCHOR, LEAVING THE SCREW-HEAD OUT A LITTLE, HANG CALENDAR FROM THE SCREW.