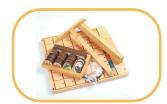

### WHAT'S INCLUDED WITH YOUR NEW FAMILY CALENDAR

SOLID WOOD MOON-PHASE BOARD

## **INSTRUCTIONS**

- PUT WOOD PEGS INTO THE CALENDAR BOARD AND MOON-PHASE BOARD. IF THEY ARE A LITTLE TIGHT, GENTLY POUND THEM IN.
- HANG MONTH CARDS, AND COINS AS SHOWN IN PICTURES BELOW.
- IF YOUR CALENDAR IS GOING ON A FLAT SURFACE USE THE INCLUDED WOOD STAND. ADJUST THE SCREW IF NECESSARY.
- IF YOUR CALENDAR IS GOING ON A FLAT SURFACE USING THE STAND WE PUT THE MOON-PHASE BOARD IN FRONT OF THE CALENDAR ON THE FLAT SURFACE. IT IS NOT NECESSARY TO USE THE MOON-PHASE BOARD.
- IF YOU ARE WALL-MOUNTING THE CALENDAR YOU CAN USE EITHER THE METAL RINGS OR LEATHER STRAPS TO CONNECT CALENDAR AND MOON-PHASE BOARD TOGETHER. USE TWO HOLES ON BOTTOM OF CALENDAR AND TOP TWO HOLES ON MOON-PHASE BOARD.
- IF YOUR CALENDAR IS GOING ON THE WALL DRILL A HOLE SLIGHTLY SMALLER THAN DRYWALL ANCHOR, PRESS DRYWALL ANCHOR INTO WALL, INSERT SCREW INTO DRYWALL ANCHOR, LEAVING THE SCREW-HEAD OUT A LITTLE, HANG CALENDAR FROM THE SCREW.