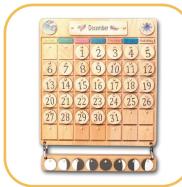

### WHAT'S INCLUDED WITH YOUR NEW FAMILY CALENDAR

SOLID WOOD MOON-PHASE BOARD

## **INSTRUCTIONS**

- PUT WOOD PEGS INTO THE CALENDAR BOARD AND MOON-PHASE BOARD. IF THEY ARE A LITTLE TIGHT, GENTLY POUND THEM IN.
- HANG MONTH CARDS, AND COINS AS SHOWN IN PICTURES BELOW.
- IF YOUR CALENDAR IS GOING ON A FLAT SURFACE USE THE INCLUDED WOOD STAND. ADJUST THE SCREW IF NECESSARY.
- IF YOUR CALENDAR IS GOING ON A FLAT SURFACE USING THE STAND WE PUT THE MOON-PHASE BOARD IN FRONT OF THE CALENDAR ON THE FLAT SURFACE. IT IS NOT NECESSARY TO USE THE MOON-PHASE BOARD.
- IF YOU ARE WALL-MOUNTING THE CALENDAR YOU CAN USE EITHER THE METAL RINGS OR LEATHER STRAPS TO CONNECT CALENDAR AND MOON-PHASE BOARD TOGETHER. USE TWO HOLES ON BOTTOM OF CALENDAR AND TOP TWO HOLES ON MOON-PHASE BOARD.
- IF YOUR CALENDAR IS GOING ON THE WALL DRILL A HOLE SLIGHTLY SMALLER THAN DRYWALL ANCHOR, PRESS DRYWALL ANCHOR INTO WALL, INSERT SCREW INTO DRYWALL ANCHOR, LEAVING THE SCREW-HEAD OUT A LITTLE, HANG CALENDAR FROM THE SCREW.

How to use Moon-Phase

IF YOU HAVE ANY QUESTIONS
OR IF THERE IS A MISSING PIECE
PLEASE REACH OUT TO ME AT