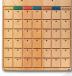

### WHAT'S INCLUDED WITH YOUR NEW FAMILY CALENDAR

SOLID WOOD MOON-PHASE BOARD

## **INSTRUCTIONS**

- PUT WOOD PEGS INTO THE CALENDAR BOARD AND MOON-PHASE BOARD. IF THEY ARE A LITTLE TIGHT, GENTLY POUND THEM IN.
- HANG MONTH CARDS, AND COINS AS SHOWN IN PICTURES BELOW.
- IF YOUR CALENDAR IS GOING ON A FLAT SURFACE USE THE INCLUDED WOOD STAND. ADJUST THE SCREW IF NECESSARY.
- IF YOUR CALENDAR IS GOING ON A FLAT SURFACE USING THE STAND WE PUT THE MOON-PHASE BOARD IN FRONT OF THE CALENDAR ON THE FLAT SURFACE. IT IS NOT NECESSARY TO USE THE MOON-PHASE BOARD.
- IF YOU ARE WALL-MOUNTING THE CALENDAR YOU CAN USE EITHER THE METAL RINGS OR LEATHER STRAPS TO CONNECT CALENDAR AND MOON-PHASE BOARD TOGETHER. USE TWO HOLES ON BOTTOM OF CALENDAR AND TOP TWO HOLES ON MOON-PHASE BOARD.
- IF YOUR CALENDAR IS GOING ON THE WALL DRILL A HOLE SLIGHTLY SMALLER THAN DRYWALL ANCHOR, PRESS DRYWALL ANCHOR INTO WALL, INSERT SCREW INTO DRYWALL ANCHOR, LEAVING THE SCREW-HEAD OUT A LITTLE, HANG CALENDAR FROM THE SCREW.